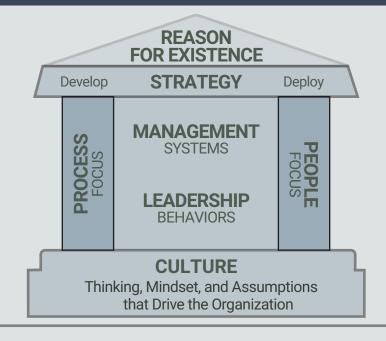

## **Best Practice and Management Systems**

**Value Guided Decisions** 

Committed to All Stakeholders

Systematic Understanding

**Feedback Loops** 

# Improve Confidence In How Your Business Operates

Align management principles and structure to create best practices specific to your organization

- Create a humane system of management centered on respect for people and dignity of work
- · Management practices and behaviors for the future
- · Governance practices that lead to excellence, and avoid heavy losses
- Build consistency between policy and strategy to create optimal outcomes
- · Management of people leading to ethical and effective behavior